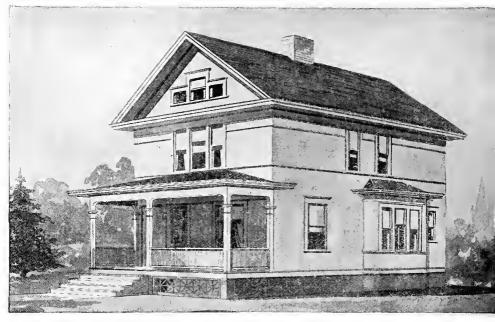

Design No. 2046

First Floor Plan

BED ROOM
II OXII O

CLOS

BED ROOM
II OXII C

Secood Floor Plan

Size: Width, 22 feet 6 inches; length, 30 feet, exclusive of porches

Blue prints consist of basement plan; roof plan; first and second floor plans; front, rear, two side elevations, wall sections and all necessary interior details. Specifications consist of about twenty pages of typewritten matter.

Full and complete working plans and specifications of this house will be furnished for \$5.00. Cost of this house is from about \$950.00 to about \$1,100.00, according to the locality in which it is built.